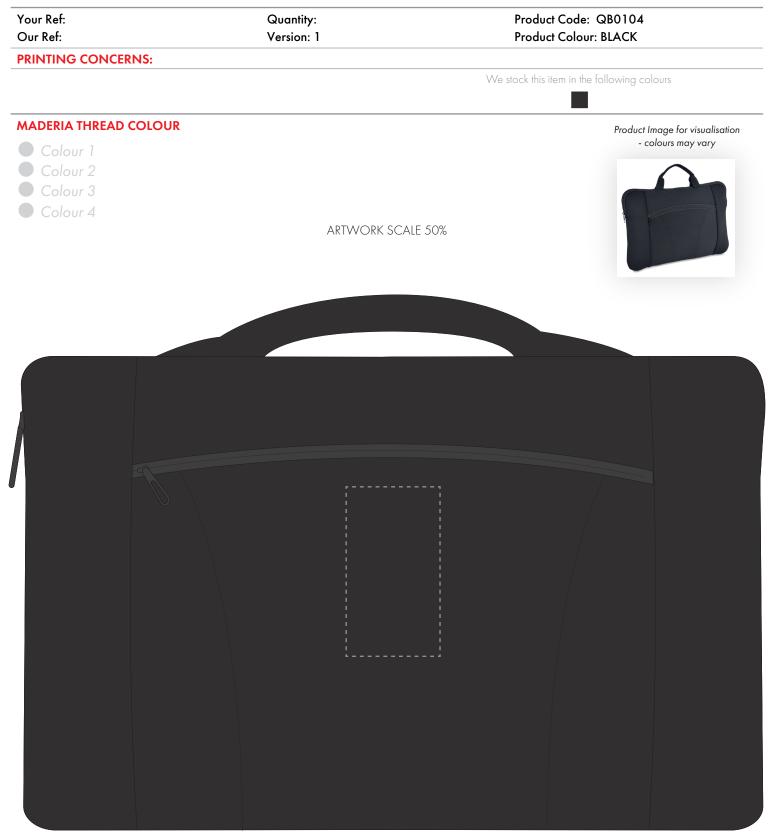

The dashed line is to demonstrate print area and will not appear on your printed item

- 1. Your order will not go in to print and production time cannot be confirmed, unless artwork has been approved via the online system.
- 2. Once printed, artwork cannot be amended, mistakes must be rectified at visual stage.
- 3. Claims for faulty goods will be honoured, only if the goods are returned to us. We will not issue credits/refunds for items that have been distributed. Please ensure that goods are satisfactory before distribution